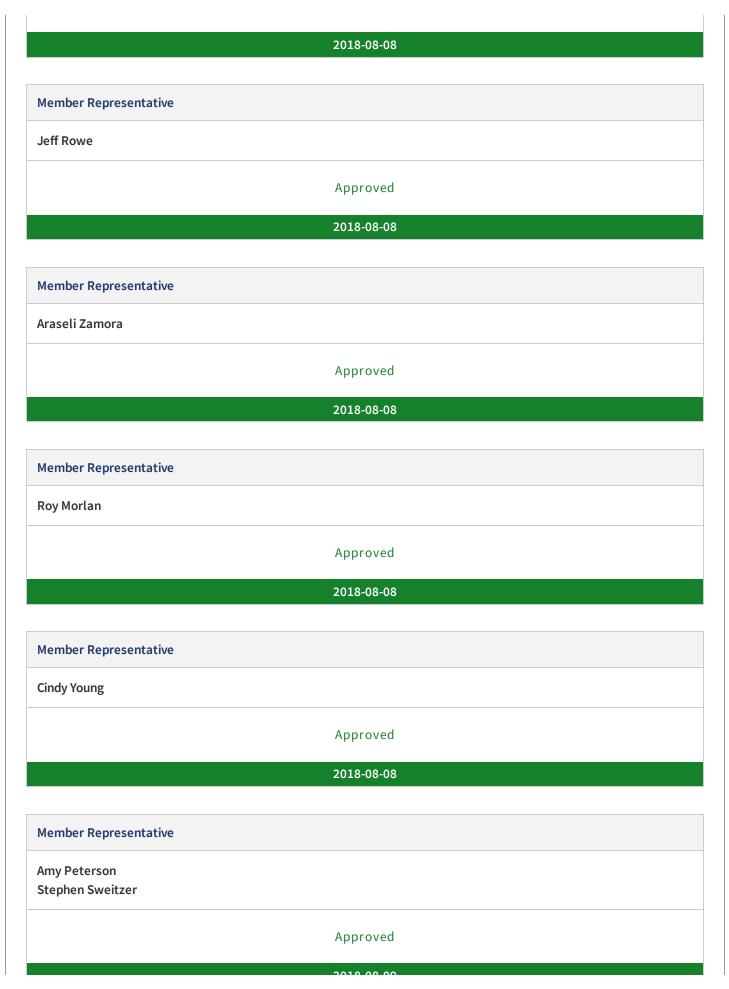

## **Fiscal Declaration - Consortium Approved**

Consortium Name: 69 Yosemite (Stanislaus Mother Lode) Consortium

Funding Channel: Fiscal Agent

Fiscal Agent: Yosemite CCD

Narrative: COLA was distributed to the members at the same percentage as their original allocation.