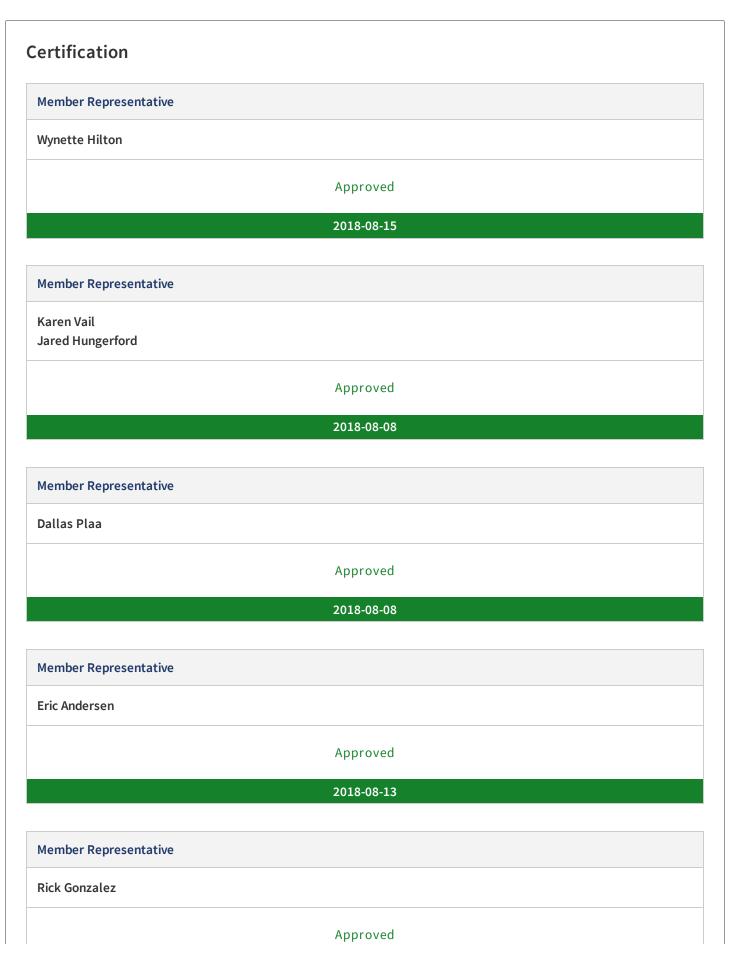

## **Fiscal Declaration - Consortium Approved**

Consortium Name: 69 Yosemite (Stanislaus Mother Lode) Consortium

Funding Channel: Fiscal Agent

Fiscal Agent: Yosemite CCD

Narrative: COLA was distributed to the members at the same percentage as their original allocation.