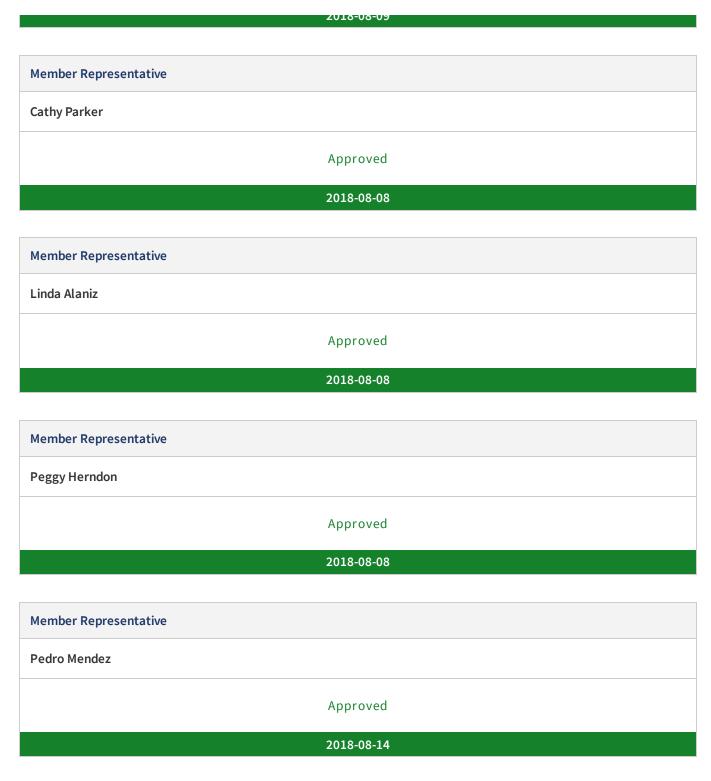

## **Fiscal Declaration - Consortium Approved**

Consortium Name: 69 Yosemite (Stanislaus Mother Lode) Consortium

Funding Channel: Fiscal Agent

Fiscal Agent: Yosemite CCD

Narrative: COLA was distributed to the members at the same percentage as their original allocation.